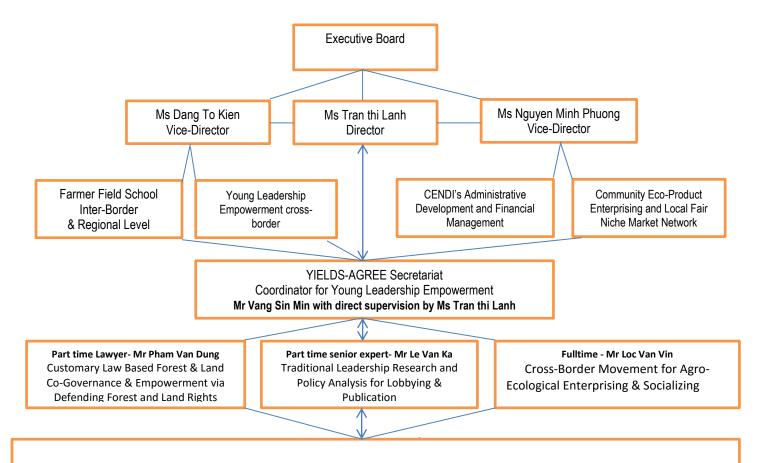

## 2015 -2018 CENDI Administrative CHART Vertically and horizontal cross cutting

Mrs Ly May Chan and Mr Tran Quoc Viet (Key Farmer Representative)
Targeting Communities and Young Agro-Ecological Key Farmer Network inter-border